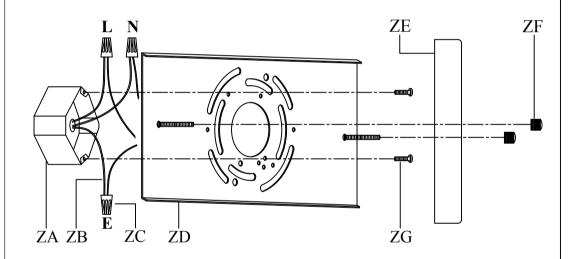

(05)

(06)

Step 2

Canopy Installation Instruction

(07)

2117W24 L24" W7.32" E5.3" L5

IMPORTANT:Test sockets with bulb before dressing the fixture.

1 .Attach the Mounting  $\mbox{bracket}(\mbox{ZD})$  to the electrical  $\mbox{box}(\mbox{ZA})$  .

2 .Pull wires up through the Junction Caps(ZC).

3 .Attach the Canopy(ZE) to the ceiling panel.

 ${\bf 4}$  . Make the electrical connections as detailed in the drawing above.

(08)

"L"=Hot wire "N"=Neutral wire "E"=GND