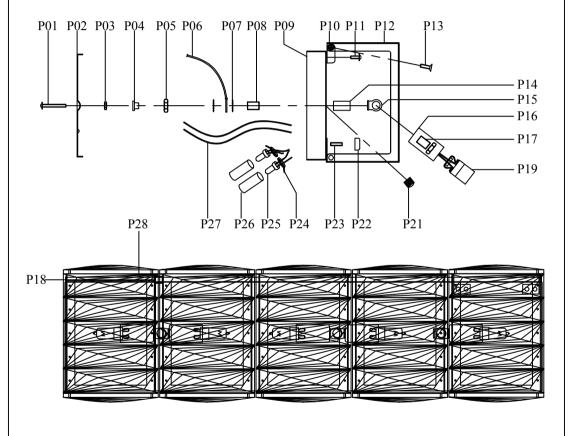

# Frame Assembly Diagram

(02)

## 2117W24

| part    | picture          | Description                                          | Qty | Check list |
|---------|------------------|------------------------------------------------------|-----|------------|
| ZA      |                  | Electrical box(not include)                          | 1   |            |
| ZB      |                  | GND                                                  | 1   |            |
| ZC      |                  | Junction Caps                                        | 3   |            |
| ZD(P02) |                  | Mounting bracket(L12.6"*W5.1")                       | 1   |            |
| ZE(P09) |                  | Canopy(L23.8"W5.4"H1",Chrome)                        | 1   |            |
| ZF(P21) |                  | M4 Knurled nut                                       | 4   |            |
| ZG      | 0000000)         | Mounting bracket screw                               | 2   |            |
| P01     | Ĵ                | M4 Mounting bracket screw(L1.2")                     | 2   |            |
| P02     |                  | Mounting bracket(L12.6"*W5.1")                       | 1   |            |
| P03     |                  | M4 Hex nut                                           | 2   |            |
| P04     |                  | M10 Rubber gasket                                    | 4   |            |
| P05     |                  | M10 Hex nut                                          | 13  |            |
| P06     | $\sim$           | GND                                                  | 1   |            |
| P07     | *****            | M10 Lock washer                                      | 2   |            |
| P08     | <b>0</b> 1111111 | M10 Nipple (L1.4")                                   | 1   |            |
| P09     |                  | Canopy(L23.8"W5.4"H1",Chrome)                        | 1   |            |
| D10     | 00               | Metal plate                                          | 5   |            |
| P10     | <b>_</b>         | Metal plate                                          | 5   |            |
| P11     | Ĵ                | M4 Phillip flange bolt(L0.3")                        | 20  |            |
|         |                  | Crystal frame body with crystal<br>(W4.4"H5.9"E3.6") | 1   |            |
| P12     |                  | Crystal frame body with crystal<br>(W4.4"H5.9"E3.6") | 1   |            |
|         | Ĵ                | Crystal frame body with crystal<br>(W4.4"H5.9"E3.6") | 3   |            |
| P13     | Û                | M4 Phillip flange bolt(L0.3")                        | 4   |            |
| P14     |                  | Coupling(Ø0.6"H0.8")                                 | 3   |            |
| P15     |                  | Coupling(Ø0.5"H0.8")                                 | 3   |            |
|         |                  | 03                                                   |     |            |

2117W24 L24" W7.32" E5.3" L5

| Part | Picture           | Description                          | Qty | Check list |
|------|-------------------|--------------------------------------|-----|------------|
| P16  | 0                 | Socket cover(Ø0.9"H1.7",Chrome,Iron) | 5   |            |
| P17  | <b>Q</b> ]]]]]]]] | M10 Nipple (L0.6")                   | 5   |            |
| P18  | 0                 | Coupling(Ø0.35"L0.33")               | 4   |            |
| P19  |                   | G9 Socket                            | 5   |            |
| P21  |                   | M4 Knurled nut                       | 4   |            |
| P22  |                   | Metal finial(Ø0.8"H0.24")            | 2   |            |
| P23  | 00000000          | Nipple M4*L0.4"                      | 2   |            |
| P24  |                   | Junction caps                        | 2   |            |
| P25  | Ó                 | Cable tie                            | 2   |            |
| P26  | 0                 | Heat shrink tubing                   | 2   |            |
| P27  |                   | Wire(18#,L10",Black & White)         | 1   |            |
| P28  |                   | Tube (Ø0.22"L2.7")                   | 2   |            |
| P29  | E                 | Ground screw                         | 1   |            |