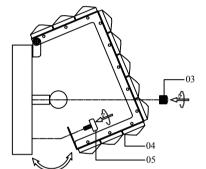

1. Use Knurled nut(03) to fasten Canopy(02) together with Mounting bracket of Ceiling panel.

2. Install G9 Bulb(01) to Light body.

3. Use Metal finial(05) to fasten Crystal frame body with crystal(04) together with Light body(02) tight.